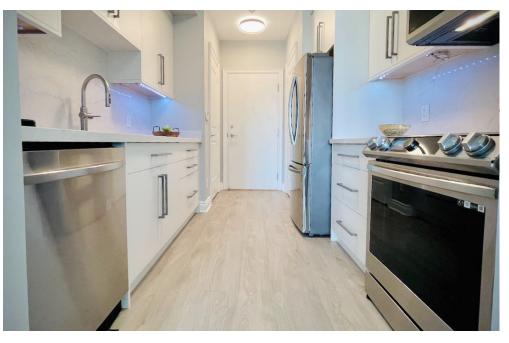

#### This urban one bedroom, one-

**bathroom,** south west–facing suite is a opportunity to live by the water. With a walk-out to a entertaining balcony facing a peaceful setting, this relaxing layout is perfect for a young couple or professional. Open-concept living area is accented with new engineered flooring throughout. The 2023 fully renovated kitchen, with new stainless steel applianaces, **stone counters,** tile backsplash, is perfect. Custom built-ins in the bedroom closet. Parking & locker included. Steps from the waterfront, dining, shops, transit line ... make this condo suite a "GEM".

#### Inclusions:

New Stainless Steel fridge, stove, dishwasher, microwave. front-end washer and dryer, electric light fixtures, window coverings, custom closet built-in's in the primary bedroom.

**The Parklawn-Lakeshore west District** has a urban feel that allows for a mix of restaurants, retail, in the heart of the city. This suite, has excellent access to parks, lakefront, dining, highways, transit and grocery stores, that the city has to offer!