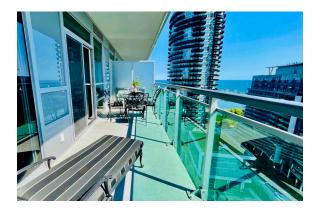

#### This urban one bedroom, one-

**bathroom,** south west–facing suite is a opportunity to live by the water. With a walk-out to a entertaining balcony facing a peaceful setting, this relaxing layout is perfect for a young couple or professional. Open-concept living area is accented with new engineered flooring throughout. The 2023 fully renovated kitchen, with new stainless steel applianaces, **stone counters,** tile backsplash, is perfect. Custom built-ins in the bedroom closet. Parking & locker included. Steps from the waterfront, dining, shops, transit line ... make this condo suite a "GEM".