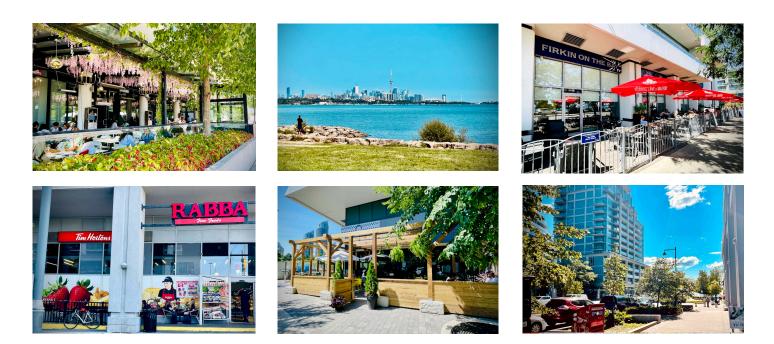

#### Inclusions:

New Stainless Steel fridge, stove, dishwasher, microwave. front-end washer and dryer, electric light fixtures, window coverings, custom closet built-in's in the primary bedroom.

**The Parklawn-Lakeshore west District** has a urban feel that allows for a mix of restaurants, retail, in the heart of the city. This suite, has excellent access to parks, lakefront, dining, highways, transit and grocery stores, that the city has to offer!