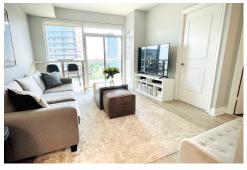

#### This urban one bedroom, one-

**bathroom,** south west–facing suite is a opportunity to live by the water. With a walk-out to a entertaining balcony facing a peaceful setting, this relaxing layout is perfect for a young couple or professional. Open-concept living area is accented with new engineered flooring throughout. The 2023 fully renovated kitchen, with new stainless steel applianaces, **stone counters,** tile backsplash, is perfect. Custom built-ins in the bedroom closet. Parking & locker included. Steps from the waterfront, dining, shops, transit line ... make this condo suite a "GEM".