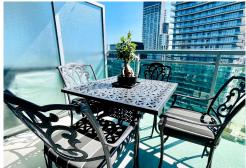

#### This urban one bedroom, one-

**bathroom,** south west–facing suite is a opportunity to live by the water. With a walk-out to a entertaining balcony facing a peaceful setting, this relaxing layout is perfect for a young couple or professional. Open-concept living area is accented with new engineered flooring throughout. The 2023 fully renovated kitchen, with new stainless steel applianaces, **stone counters,** tile backsplash, is perfect. Custom built-ins in the bedroom closet. Parking & locker included. Steps from the waterfront, dining, shops, transit line ... make this condo suite a "GEM".