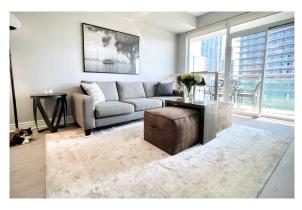

#### This urban one bedroom, one-

**bathroom,** south west–facing suite is a opportunity to live by the water. With a walk-out to a entertaining balcony facing a peaceful setting, this relaxing layout is perfect for a young couple or professional. Open-concept living area is accented with new engineered flooring throughout. The 2023 fully renovated kitchen, with new stainless steel applianaces, **stone counters,** tile backsplash, is perfect. Custom built-ins in the bedroom closet. Parking & locker included. Steps from the waterfront, dining, shops, transit line ... make this condo suite a "GEM".

#### Inclusions:

New Stainless Steel fridge, stove, dishwasher, microwave. front-end washer and dryer, electric light fixtures, window coverings, custom closet built-in's in the primary bedroom.

**The Parklawn-Lakeshore west District** has a urban feel that allows for a mix of restaurants, retail, in the heart of the city. This suite, has excellent access to parks, lakefront, dining, highways, transit and grocery stores, that the city has to offer!